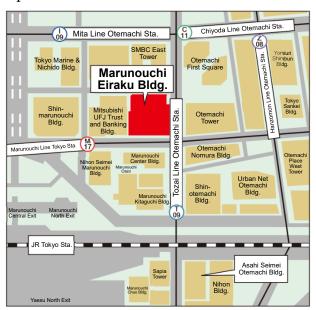

#### New address:

20th Floor (Reception), Marunouchi Eiraku Bldg. ,4-1, Marunouchi 1-chome, Chiyoda-ku, Tokyo 100-0005, Japan

#### ■ Map:

Nearest stations

JR: 4-minute walk from the Marunouchi North Exit of Tokyo Station

Tokyo Metro: Directly connected to Otemachi Station Exit B1 of the Tozai Line

<sup>\*</sup> Please do not send the Company any gifts to celebrate the occasion of its relocation. Your kind understanding will be highly appreciated.